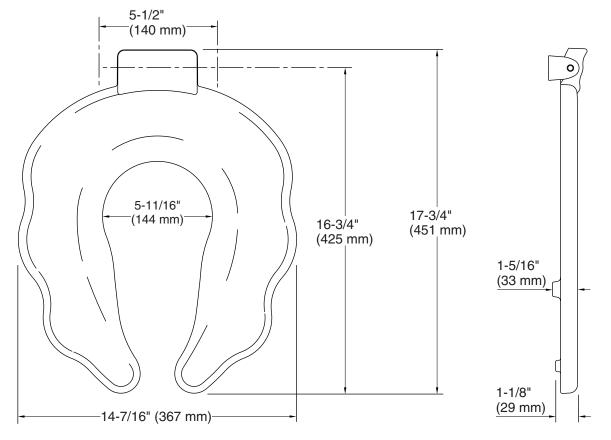

## **Technical Information**

All product dimensions are nominal. Seat shape type: Round-front Seat front type: Open-front Seat-mounting 5-1/2" (140 mm) holes: